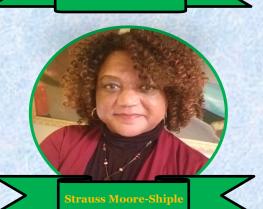

#### Ms. Strauss Moore-Shiple, Secretary-Treasurer

Strauss Moore-Shiple is the new Secretary-Treasurer for the SCAAHC. A native of York County, she is a graduate of Wake Forest University and an ordained minister. Ms. Moore-Shiple has worked for nearly two decades to raise awareness of the importance of the arts and African American historic preservation to communities statewide.