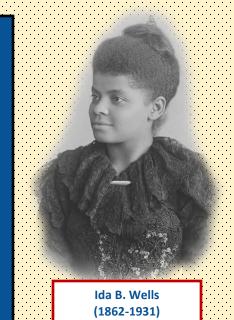

The exhibit honored the centennial anniversary of the ratification of the 19th amendment, which gave American women the right to vote. The talented young artist's piece *Liberty* paid tribute to Ida B. Wells, the famed investigative journalist, educator, and co-founder of the National Association for the Advancement of Colored People (NAACP). "I chose her because she was an African American woman who was a civil rights activist," Gary explained. Inspired by the Black Lives Matter movement, she hopes that her artwork will inspire others to continue the fight for social change.