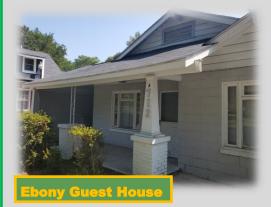

Built in the 1940s by Rev. Arthur Holmes and his wife, Mary, this two building complex was initially built to provide comfort and safety for Black ministers visiting Florence, SC. Their friend and business associate, Katherine Harris—also the first Black notary public in the city—later christened it the Ebony Guest House, promoting it as a "Home Away from Home" for potential customers. Listed in the *Negro Travelers' Green Book* in 1953-1957, 1959-1961, the Ebony Guest House served many famous guests including Jackie Wilson, Ruth Brown, Fats Domino, Sam Cooke, Ray Charles, and James Brown. Gospel and jazz legend Sister Rosetta Tharpe was a frequent visitor and close friend to Mary. A room in the rear building was named in her honor.