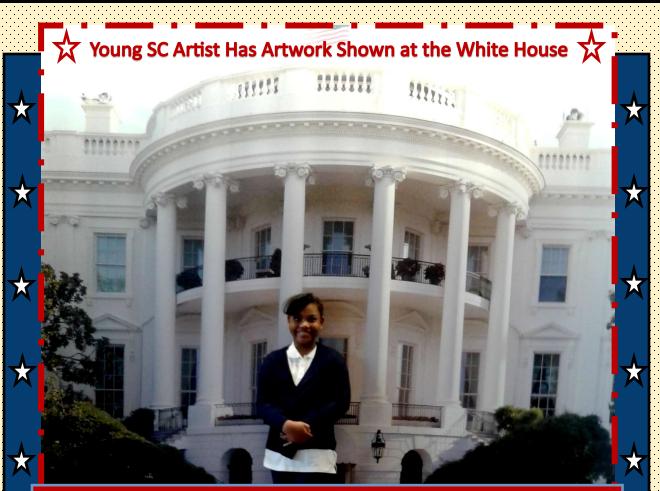

Angelica C. Gary Represents SC in the "Building The Movement Exhibit!

Angelica C. Gary, a 10-year-old artist from Florence, South Carolina was selected by First Lady Melania Trump to represent our state in the "Building the Movement: America's Youth Celebrate 100 Years of Women's Suffrage" exhibit displayed at the White House in August.

The exhibit honored the centennial anniversary of the ratification of the 19th amendment, which gave American women the right to vote. The talented young artist's piece *Liberty* paid tribute to Ida B. Wells, the famed investigative journalist, educator, and co-founder of the National Association for the Advancement of Colored People (NAACP). "I chose her because she was an African American woman who was a civil rights activist," Gary explained. Inspired by the Black Lives Matter movement, she hopes that her artwork will inspire others to continue the fight for social change.