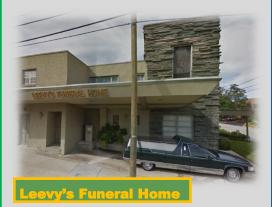

Leevy's Funeral Home, Columbia, SC, was established in 1930 by entrepreneur I.S. Leevy, Leevy's was originally an Esso service station and the first Black owned gas station in the state. It was listed as a service station in the *Green Book* between 1950 and 1955. Mr. Leevy also provided undertaking, embalming and ambulance services during this period before eventually converting to a funeral home full-time. Leevy's was also an important meeting space for civil rights activists and political organizers during the 1950s and 1960s.